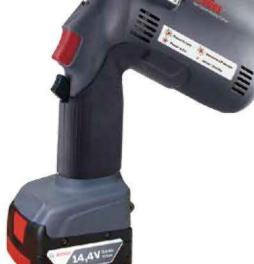

## ■ Model No. LEC-6 (with Li-ion Battery & Charger)

Height: 386 mm

Weight: 6.2 kgs (battery included)

#### ■ Specifications:

Drive unit : 14.4V DC Motor

Charger (GS/CE):

Input voltage : 110V Single Phase AC Input voltage : 230V Single Phase AC

: 50-60 Hz Input frequency Input current : 21.75 VA Reservoir capacity: 120 cc