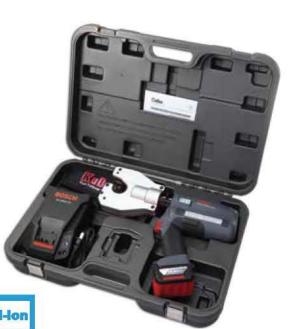

## ■ Model No. LEC-6 (with Li-ion Battery & Charger)

Height: 386 mm

Weight: 6.2 kgs (battery included)

#### ■ Specifications:

Drive unit : 14.4V DC Motor

Charger (GS/CE):

Input voltage : 110V Single Phase AC Input voltage : 230V Single Phase AC

: 50-60 Hz Input frequency Input current : 21.75 VA Reservoir capacity: 120 cc