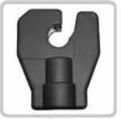

### ■ Crimping Capacity:

Max. Pressure : 700 bar Jaw Opening : 35.8 mm Oil Required : 26.6 cc

Crimping force : 6.4 tons / 62 kN

Main Application:

Anderson type connectors up to 500 MCM

#### ■ Features:

• 360° rotating head for convenient operation.

 Dieless compression to crimp Anderson style connectors up to 500 MCM.

Insulated cap should be ordered separately.

KUDOS USA BATTERY OPERATED TOOLS / CRIMPER BATTERY TYPE LEC-6